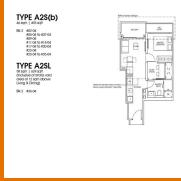

# RESIDENTIAL - CONDOMINIUM 624SQFT (58SQM) / CALL FOR PRICE!

1 - Bedroom + Study / with Loft

■ NO. OF FLOORS: 36

■ BED ROOMS:

**■ FLOOR/LEVEL:** 36 - HIGH FLOOR

1+1

■ BATH ROOMS: 1
■ MAIDS ROOMS: N/A
■ PARKING SPACES: N/A
■ LAYOUT TYPE: OTHER
■ FACING: N/A

■ VIEWING: OTHER
■ SELLING PRICE: CALL FOR PRICE!